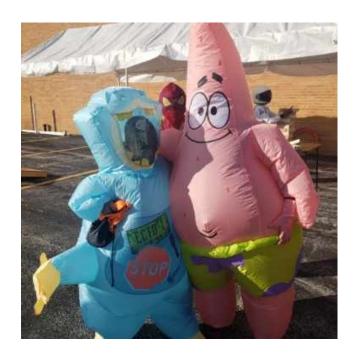

## TO ST. JOHN'S PTL

St. John's PTL has been busy! They have given out taffy apples on Friday the 29th, hosted a *Trunk or Treat Event* on October 31st, and handed out hot dog lunches to take home on November 4th after early dismissal.

We appreciate all the ways you make our students and staff feel special! *THANK YOU!* 