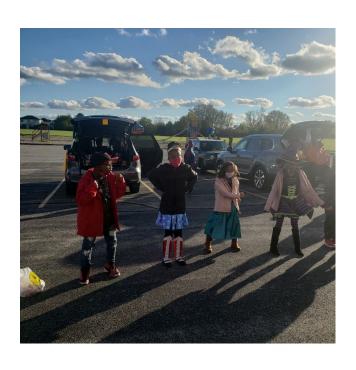

## TO ST. JOHN'S PTL

St. John's PTL has been busy! They have given out taffy apples on Friday the 29th, hosted a *Trunk or Treat Event* on October 31st, and handed out hot dog lunches to take home on November 4th after early dismissal.

We appreciate all the ways you make our students and staff feel special! *THANK YOU!* 